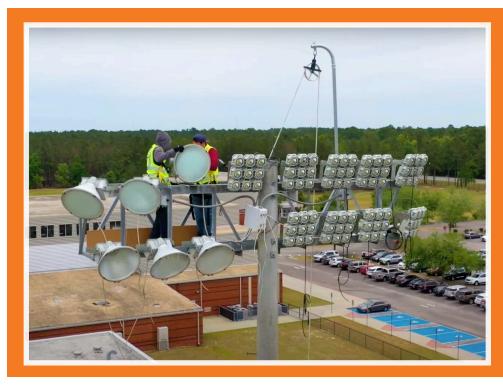

#### **Scope of Work**

McIntosh County Academy reached out to Mledtech for a solution to upgrade their existing football lighting system to LED. We were able to offer a solution reusing the existing poles and structures helping to keep this project on-time and within budget.

#### **The Solution**

We were able to meet IES recommended lighting levels with a one for one replacement using our FL9M-720W. The results were spectacular!