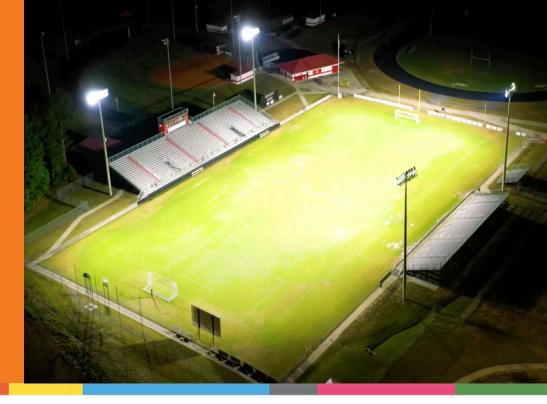

#### **Scope of Work**

McIntosh County Academy reached out to Mledtech for a solution to upgrade their existing football lighting system to LED. We were able to offer a solution reusing the existing poles and structures helping to keep this project on-time and within budget.

#### **The Solution**

We were able to meet IES recommended lighting levels with a one for one replacement using our FL9M-720W. The results were spectacular!