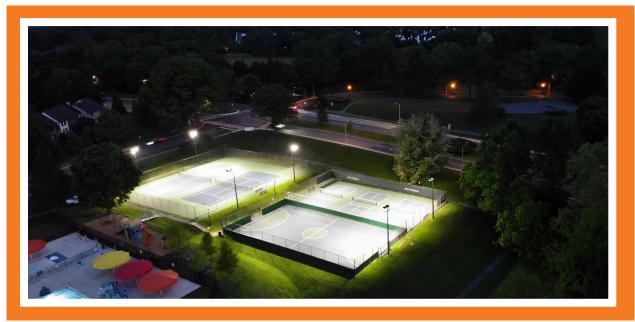

# **Scope of Work**

Montgomery Village Foundation was looking to improve the lighting on the sports courts at this facility. The Mledtech design team came up with a lighting layout to meet IES recommended lighting levels while allowing for the Owners to reuse the existing poles and structures.

### **The Solution**

Once again, our RT410FL-260W sports light proves why it is our banner product and the perfect LED retrofit solution for sports courts!

# **The Results**

Mledtech approaches each project as a unique opportunity to exceed the customers', the players' and the observers' expectations in terms of improved lighting delivered, improved visual comfort and operational savings. Our process steps help streamline this effort. We will meet directly with financial decision makers to go over final proposal in detail. Mledtech will work with the customer's contractor to provide them with detailed computer aiming points which can be set while on the ground.