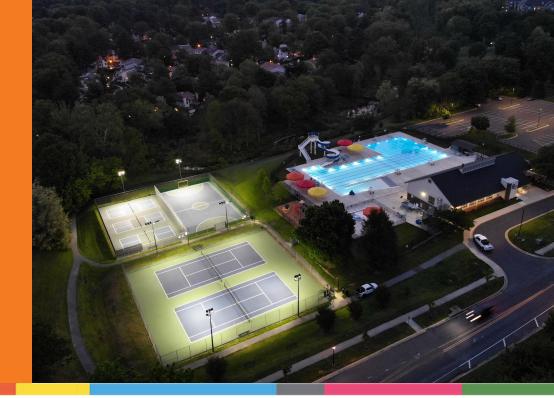

# North Creek Community Center Case Study

Pickleball, Tennis and Futsal LED Lighting

Mledtech System (30) RT410FL-260W

### **Customer Profile**

North Creek Community Center features meeting room, community rooms, swimming pool, tennis courts, pickleball courts, soccer court, a tot lot, nature study and walking paths.

# **Scope of Work**

Montgomery Village Foundation was looking to improve the lighting on the sports courts at this facility. The Mledtech design team came up with a lighting layout to meet IES recommended lighting levels while allowing for the Owners to reuse the existing poles and structures.

### **The Solution**

Once again, our RT410FL-260W sports light proves why it is our banner product and the perfect LED retrofit solution for sports courts!