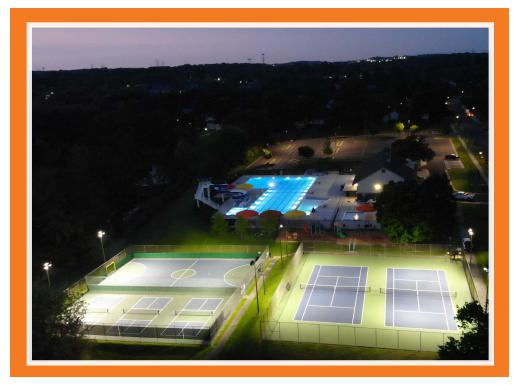

# North Creek Community Center Case Study

Pickleball, Tennis and Futsal LED Lighting

Mledtech System (30) RT410FL-260W

# **Scope of Work**

Montgomery Village Foundation was looking to improve the lighting on the sports courts at this facility. The Mledtech design team came up with a lighting layout to meet IES recommended lighting levels while allowing for the Owners to reuse the existing poles and structures.

### **The Solution**

Once again, our RT410FL-260W sports light proves why it is our banner product and the perfect LED retrofit solution for sports courts!