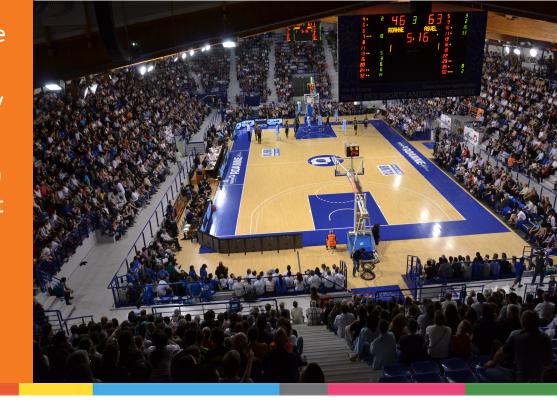

## **Customer Profile**

Halle André Vacheresse Stadium is an indoor sporting arena located in Roanne, France. It is currently home to the Chorale Roanne Basket basketball team. This stadium is also home to the Tennis Fed Cup.

## **Scope of Work**

This project consisted of a one for one replacement of the existing 1500 Watt Metal Halide Fixtures.

This Gymnasium can be used for basketball, tennis and a variety of other events. That's what makes LED lighting such a great choice for these spaces. LED lighting in gyms can have a dramatic effect on participants' experiences. Bright, high lumen output with minimal glare also gives users the clarity needed to shoot the ball into the basket or follow the action on the court.

## **The Solution**

An engineered photometric design was performed. We checked glare and light output. Then we provided exact aiming points for each fixture. Mledtech Vision Smart 630 Watt LED RT200 Flood light fixtures were easily mounted replaced with our one for one plan. Our LED lighting solutions deliver uniform light in the air and on the court much more efficiently than metal halide light. The new lighting system achieved an average of uniformity of 82 percent.