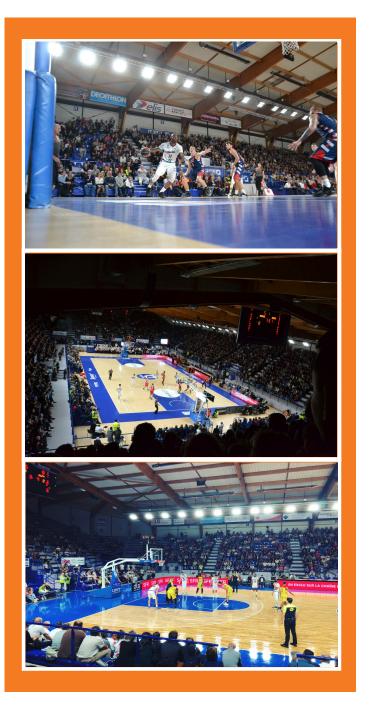

## **The Results**

Where every basket counts, uniform, no-glare light does not effect the vision of the drivers while going at a fast speed. Mledtech lunimaires produce a minimum of glare and spillover, and require almost no maintenances, through the extent of the manufacture warranty.

Mledtech Vision Smart 630W RT200 Flood Lights Series improved the Halle André Vacheresse Basketball Stadium experience with the greatest visual comfort for the players and spectators. Mledtech products produce the highest quality lighting in the industry backed by a ten year warranty.