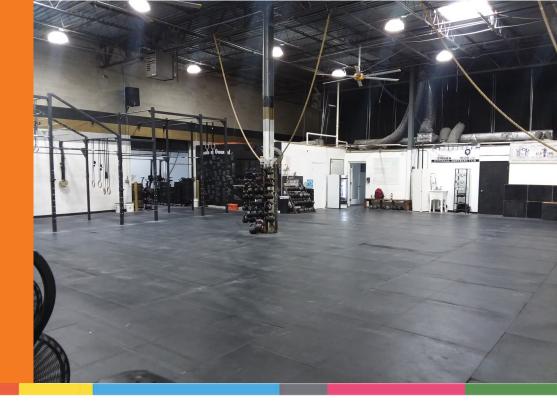

### **Customer Profile**

Grounded CrossFit is a CrossFit gym located in Hanover, Maryland. Their mission is to help people have fun while acheiving their fitness goals. Grounded CrossFit is not only offering a gym to work out at but a place that people can make into their own.

#### **The Results**

In an industry where every movement counts visual comfort is key for the safety and productivity of athletes. The results of this project speak to the quality of light produced by our recreation series high bays. Also, Grounded CrossFit noticed the significant impact on the light levels and uniformity after project completion.