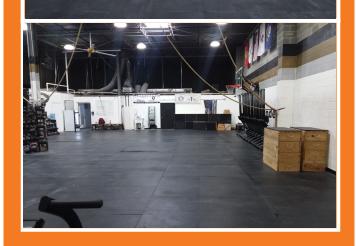

### **Customer Profile**

Grounded CrossFit is a CrossFit gym located in Hanover, Maryland. Their mission is to help people have fun while acheiving their fitness goals. Grounded CrossFit is not only offering a gym to work out at but a place that people can make into their own.

### **Scope of Work**

Mledtech was contacted during the winter of 2018 by Patrick Reid, facility owner at Grounded CrossFit. They were looking for an LED lighting solution for his CrossFit gym. The desired goal was to increase lighting levels and uniformity, and at the same time reduce high energy usage and maintenance costs.

#### **The Results**

In an industry where every movement counts visual comfort is key for the safety and productivity of athletes. The results of this project speak to the quality of light produced by our recreation series high bays. Also, Grounded CrossFit noticed the significant impact on the light levels and uniformity after project completion.

The new system achieved an average of 35 foot candles and an energy reduction of 50 percent! The initial bench marked lighting levels were approximately 40% less, and the upgrade virtually eliminates lighting maintenance costs over the next 7 years.