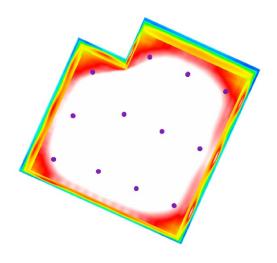

During an initial site visit, our case manager benchmarked light levels with a photometer. Next, our design team put together a photometric study to ensure that the proposed fixtures would sufficiently perform. After reviewing our proposal and design, Grounded CrossFit decided that our MNS-HB-90W PC recreation series high bay was the system they needed.

The new system achieved an average of 35 foot candles and an energy reduction of 50 percent! The initial bench marked lighting levels were approximately 40% less, and the upgrade virtually eliminates lighting maintenance costs over the next 7 years.