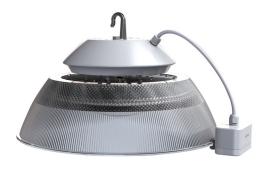

# **Grounded CrossFit**

**Previous System:** 

(21) 195W 8 Foot Fluorescent Linear Fixtures

Mledtech System: (25) MNS-HB-90W LED Recreation High Bays

## **The Solution**

Our MNS-HB-90W recreation series high bay was the exact product needed to achieve the desired results.

**Enhance Athletes' Performance** 