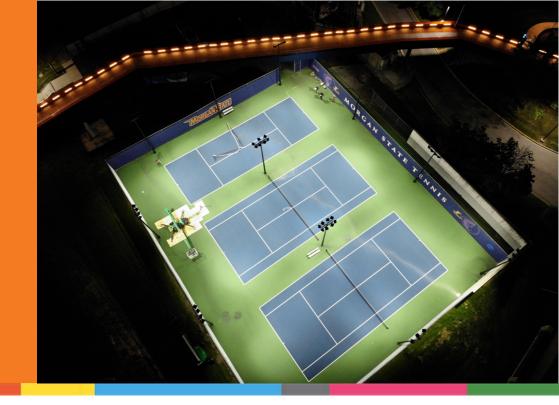

Morgan State
University
Case Study

Previous System: (108) 1000W Metal Halide Shoebox Lights

Mledtech System: (126) RT41FL-260W Performance Series Sports Lights

## **The Results**

Morgan State University
(126) Mledtech RT410FL-260W LED Sports Lights
80FC Average
Uniformity 0.60

Morgan State University
(108) 1000W Metal Halide Flood Lights

Mledtech approaches each project as a unique opportunity to exceed the customers', the players' and the observers' expectations in terms of improved lighting delivered, improved visual comfort and operational savings. Our process steps help streamline this effort. We will meet directly with financial decision makers to go over final proposal in detail. Mledtech will work with the customer's contractor to provide them with detailed computer aiming points which can be set while on the ground.