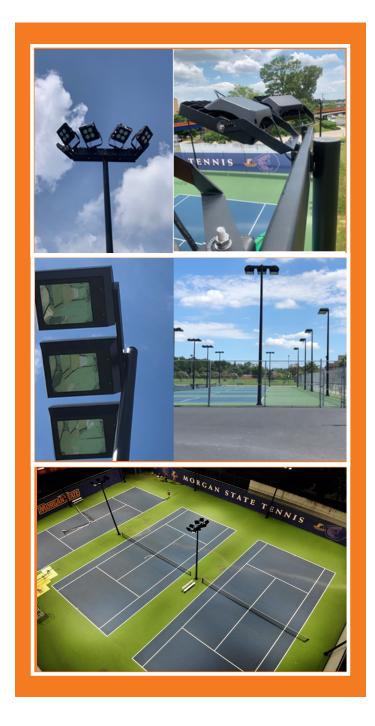

## **The Solution**

(126) RT410FL-260W
34,151 Lumens
130 Lumens Per Watt
Replaced (108) 1000W MH

## **The Results**

Morgan State University
(126) Mledtech RT410FL-260W LED Sports Lights
80FC Average
Uniformity 0.60

Morgan State University
(108) 1000W Metal Halide Flood Lights

Mledtech approaches each project as a unique opportunity to exceed the customers', the players' and the observers' expectations in terms of improved lighting delivered, improved visual comfort and operational savings. Our process steps help streamline this effort. We will meet directly with financial decision makers to go over final proposal in detail. Mledtech will work with the customer's contractor to provide them with detailed computer aiming points which can be set while on the ground.