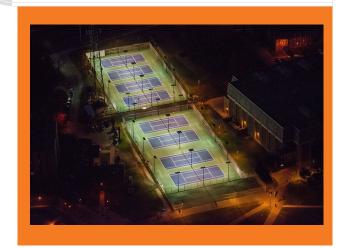

Morgan State
University
Case Study

Previous System: (108) 1000W Metal Halide Shoebox Lights

Mledtech System: (126) RT41FL-260W Performance Series Sports Lights

## **The Results**

Morgan State University
(126) Mledtech RT410FL-260W LED Sports Lights
80FC Average
Uniformity 0.60

Morgan State University
(108) 1000W Metal Halide Flood Lights

Mledtech approaches each project as a unique opportunity to exceed the customers', the players' and the observers' expectations in terms of improved lighting delivered, improved visual comfort and operational savings. Our process steps help streamline this effort. We will meet directly with financial decision makers to go over final proposal in detail. Mledtech will work with the customer's contractor to provide them with detailed computer aiming points which can be set while on the ground.