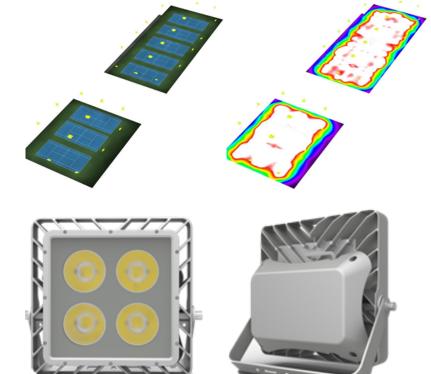

## **The Solution**

(126) RT410FL-260W
34,151 Lumens
130 Lumens Per Watt
Replaced (108) 1000W MH

## **The Results**

Morgan State University
(126) Mledtech RT410FL-260W LED Sports Lights
80FC Average
Uniformity 0.60

Morgan State University
(108) 1000W Metal Halide Flood Lights

Mledtech approaches each project as a unique opportunity to exceed the customers', the players' and the observers' expectations in terms of improved lighting delivered, improved visual comfort and operational savings. Our process steps help streamline this effort. We will meet directly with financial decision makers to go over final proposal in detail. Mledtech will work with the customer's contractor to provide them with detailed computer aiming points which can be set while on the ground.